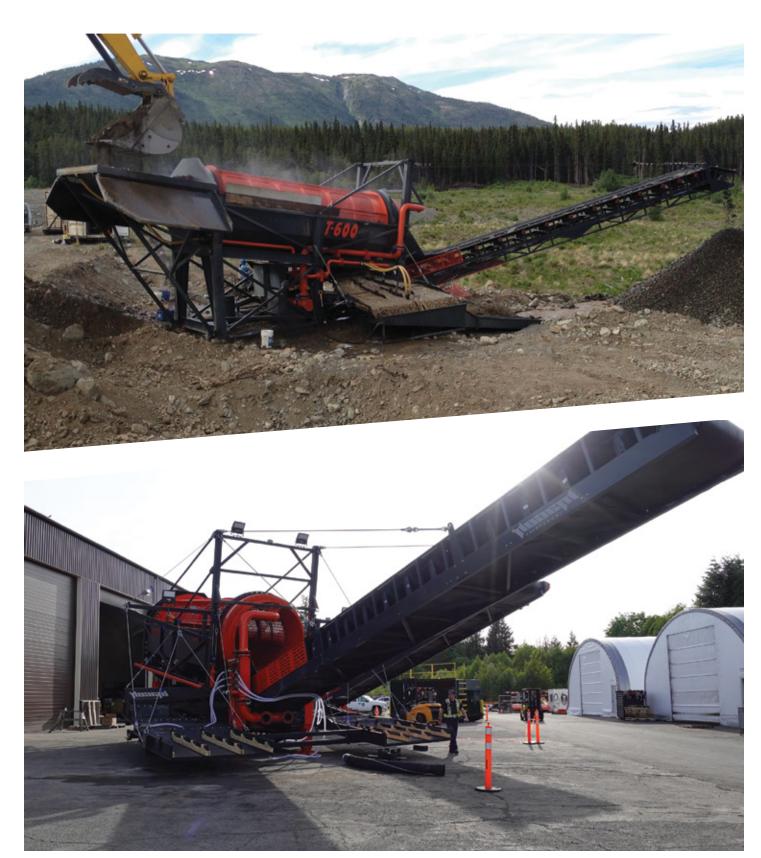

# **T-600**

The Macon Industries Inc. T-600 trommel is designed to withstand the rigors of a higher production operation. The oversized frame and heavy drum design enables it to endure the demands of coarser grade materials.

### **BASE MACHINE**

- Heavy-duty skids with 400F wear plates
- Fully welded main frame with heavy HSS cross bracing
- Formed hopper with built in spray bar and reinforcing
- Formed catch tray with 400F liner and surge plates
- Heavy 12 sided trommel drum with removable  $\frac{1}{2}$ " 400F punch plate
- 49' conveyor with 12.5hp electric motor and protection guarding
- 400F scrubber bars welded to punch platepanels
- Steel waterworks with 8" or 10" inlet
- 3/8" fabricated distributor with inspection covers
- Side tow lugs
- Rear tow lug