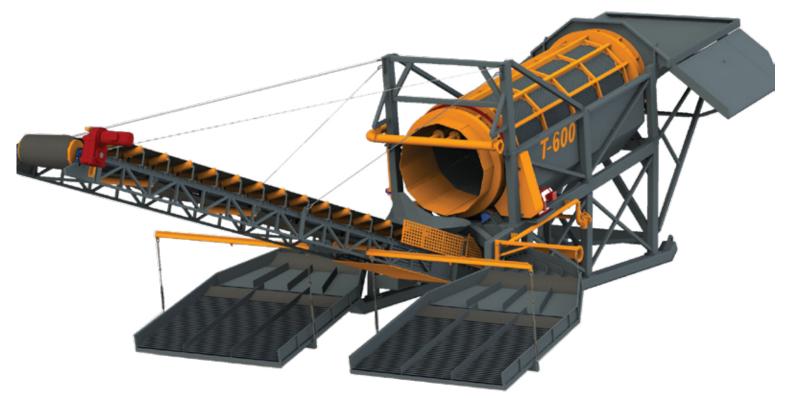

# **T-600**

The Macon Industries Inc. T-600 trommel is designed to withstand the rigors of a higher production operation. The oversized frame and heavy drum design enables it to endure the demands of coarser grade materials.

### **BASE MACHINE**

- Heavy-duty skids with 400F wear plates
- Fully welded main frame with heavy HSS cross bracing
- Formed hopper with built in spray bar and reinforcing
- Formed catch tray with 400F liner and surge plates
- Heavy 12 sided trommel drum with removable  $\frac{1}{2}$ " 400F punch plate
- 49' conveyor with 12.5hp electric motor and protection guarding
- 400F scrubber bars welded to punch platepanels
- Steel waterworks with 8" or 10" inlet
- 3/8" fabricated distributor with inspection covers
- Side tow lugs
- Rear tow lug

### **SPECIFICATIONS**

| CAPACITY             | TONS PER HOUR      | 200-330 |
|----------------------|--------------------|---------|
| WATER                | GALLONS PER MINUTE | 2900    |
| WEIGHT               | POUNDS             | 74,500  |
| POWER REQUIREMENTS   | KW                 | 70      |
| CONVEYOR LENGTH      | FEET               | 49      |
| BELT WIDTH           | INCHES             | 36      |
| BELT THICKNESS       | INCHES             | 7/16    |
| TROMMEL SPEED        | RPM                | 0-10    |
| TROMMEL DIAMETER     | INCHES             | 72      |
| SCREENING AREA       | SQUARE FEET        | 225     |
| TROMMEL DRIVE MOTOR  | HP                 | 15      |
| CONVEYOR DRIVE MOTOR | HP                 | 12.5    |
| SLUICE RUN WIDTH     | FEET               | 16      |
| SLUICE RUN LENGTH    | FEET               | 10      |
|                      |                    |         |