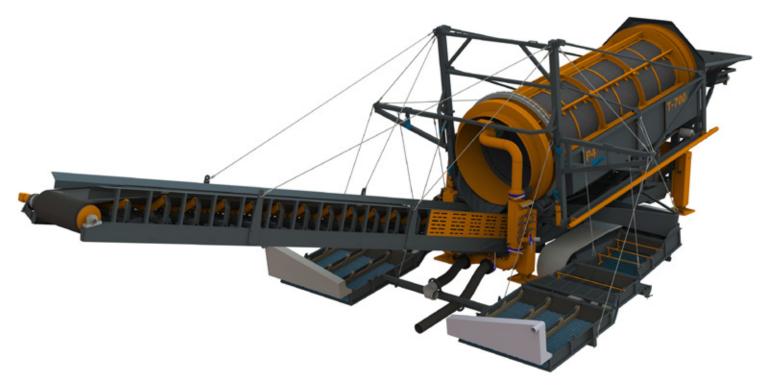

# **T-700**

The Macon Industries Inc. T-700 trommel is designed specifically for mobility and low maintenance. The heavy drum design enables it to endure the demands of coarser grade materials. The onboard hydraulics system drives the tracks, trommel, and conveyer and levelling system. The T-700 is our most mobile design to date and will make the moves much quicker to give you more sluicing time.

#### **BASE MACHINE**

- Heavy-duty skids with 400F wear plates
- Fully welded main frame with heavy HSS cross bracing
- Hydraulic drive pan feeder style hopper
- Formed catch tray with rema rubber liner and splitter box distribution
- Heavy trommel drum with double layer of hardened mesh
- 42' conveyor with impact bed and protection guarding
- Steel waterworks with 10" inlet
- Black bruin motor for trommel drive

#### **SPECIFICATIONS**

| CAPACITY             | TONS PER HOUR      | 300-450   |
|----------------------|--------------------|-----------|
| WATER                | GALLONS PER MINUTE | 3600      |
| WEIGHT               | POUNDS             | 110,000   |
| POWER REQUIREMENTS   | KW                 | 85        |
| CONVEYOR LENGTH      | FEET               | 42        |
| BELT WIDTH           | INCHES             | 42        |
| BELT THICKNESS       | INCHES             | 7/8       |
| TROMMEL SPEED        | RPM                | 0-5       |
| TROMMEL DIAMETER     | INCHES             | 84        |
| SCREENING AREA       | SQUARE FEET        | 330       |
| TROMMEL DRIVE MOTOR  | -                  | HYDRAULIC |
| CONVEYOR DRIVE MOTOR | -                  | HYDRAULIC |
| SLUICE RUN WIDTH     | FEET               | 16-20     |
| SLUICE RUN LENGTH    | FEET               | 12        |