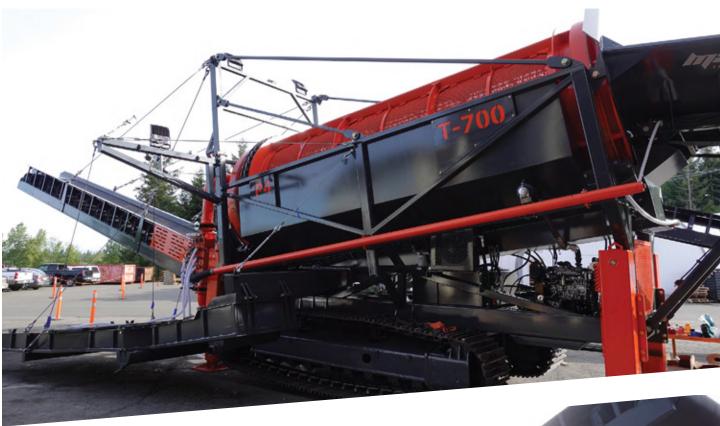

# **T-700**

The Macon Industries Inc. T-700 trommel is designed specifically for mobility and low maintenance. The heavy drum design enables it to endure the demands of coarser grade materials. The onboard hydraulics system drives the tracks, trommel, and conveyer and levelling system. The T-700 is our most mobile design to date and will make the moves much quicker to give you more sluicing time.

#### **BASE MACHINE**

- Heavy-duty skids with 400F wear plates
- Fully welded main frame with heavy HSS cross bracing
- Hydraulic drive pan feeder style hopper
- Formed catch tray with rema rubber liner and splitter box distribution
- Heavy trommel drum with double layer of hardened mesh
- 42' conveyor with impact bed and protection guarding
- Steel waterworks with 10" inlet
- Black bruin motor for trommel drive