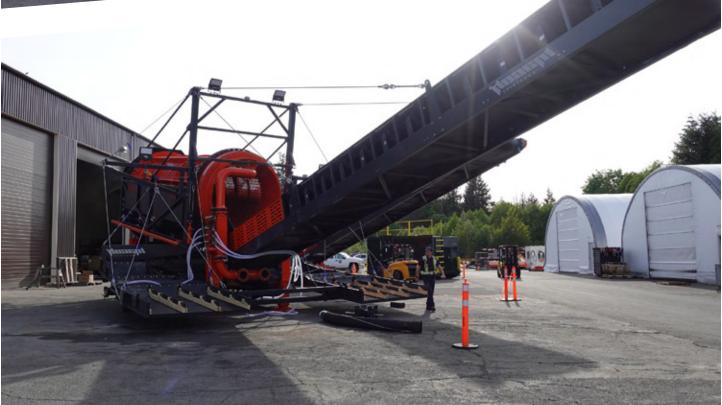

# **T-700**

The Macon Industries Inc. T-700 trommel is designed specifically for mobility and low maintenance. The heavy drum design enables it to endure the demands of coarser grade materials. The onboard hydraulics system drives the tracks, trommel, and conveyer and levelling system. The T-700 is our most mobile design to date and will make the moves much quicker to give you more sluicing time.

#### **BASE MACHINE**

- Heavy-duty skids with 400F wear plates
- Fully welded main frame with heavy HSS cross bracing
- Hydraulic drive pan feeder style hopper
- Formed catch tray with rema rubber liner and splitter box distribution
- Heavy trommel drum with double layer of hardened mesh
- 42' conveyor with impact bed and protection guarding
- Steel waterworks with 10" inlet
- Black bruin motor for trommel drive