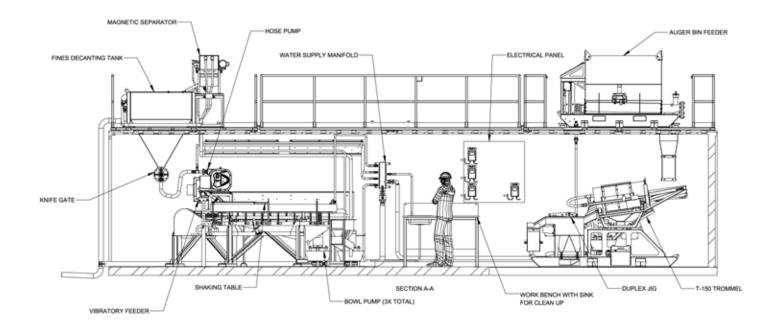

# **Macomatic 2000**

The Macon Industries Inc. Macomatic 2000 modular gold room is a fully integrated, turn-key system for placer/alluvial and hard rock operations to process their concentrates to a sell-able or smelt-able product.

# **UNIQUE DESIGN**

- Fully mechanized feeding, screening and materials handling between tailored processing stages
- Continuous recirculation of middlings for maximum fine gold recovery
- Ergonomic, central operating station
- Coarse and fine gold processed separately for maximum efficiency
- Securely lockable
- No chemicals

### **SPECIFICATIONS**

| CAPACITY                  | TONS PER HOUR      | 0.5-1                                   |
|---------------------------|--------------------|-----------------------------------------|
| WATER REQUIREMENT         | GALLONS PER MINUTE | 150                                     |
| POWER REQUIREMENTS        | KW                 | 10                                      |
| POWER REQUIREMENTS        | VOLTAGE            | 230 or 380-460                          |
| WEIGHT                    | POUNDS             | 20,000                                  |
| DIMENSIONS                | FEET (LxWxH)       | 40 x 8 x 10                             |
| SCREEN APERTURE           | MESH               | 10 or 18                                |
| MAGNETITE / STEEL REMOVAL | SYSTEM TYPE        | LIMS (Low intensity magnetic separator) |
| COARSE GOLD RECOVERY      | SYSTEM TYPE        | DUPLEX JIG                              |
| FINE GOLD RECOVERY        | SYSTEM TYPE        | SHAKING TABLE                           |