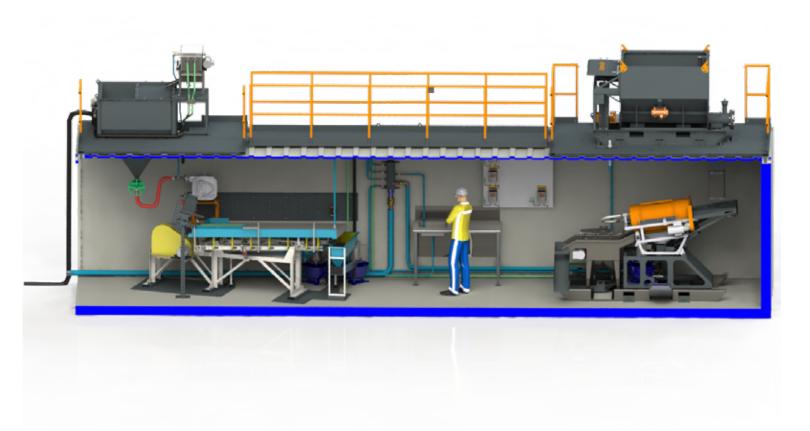

# **Macomatic 2000**

The Macon Industries Inc. Macomatic 2000 modular gold room is a fully integrated, turn-key system for placer/alluvial and hard rock operations to process their concentrates to a sell-able or smelt-able product.

**Processing Capabilities:** up to 1 ton of concentrate per hour (1000-2000 lbs/hour)

- Ideal for gold operations producing large amounts of concentrate from washplants or centrifugal concentrators containing both coarse and fine gold
- Compact design, fully pre-assembled in 40' HC container format
- Automatic operation not requiring permanent operator attention

# **UNIQUE DESIGN**

- Fully mechanized feeding, screening and materials handling between tailored processing stages
- Continuous recirculation of middlings for maximum fine gold recovery
- Ergonomic, central operating station
- Coarse and fine gold processed separately for maximum efficiency
- Securely lockable
- No chemicals