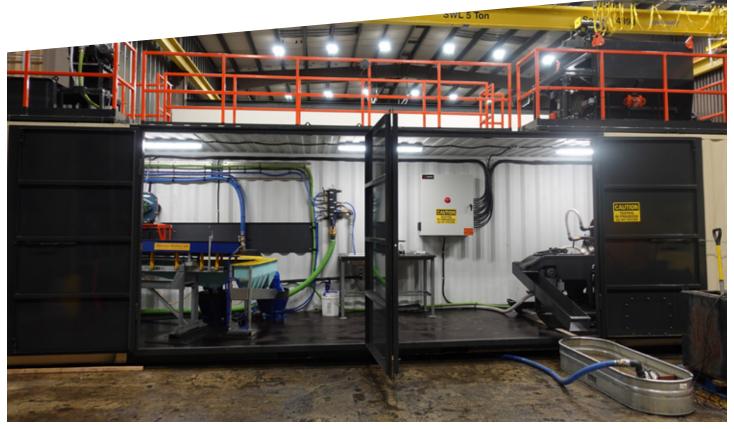

# **Macomatic 2000**

The Macon Industries Inc. Macomatic 2000 modular gold room is a fully integrated, turn-key system for placer/alluvial and hard rock operations to process their concentrates to a sell-able or smelt-able product.

**Processing Capabilities:** up to 1 ton of concentrate per hour (1000-2000 lbs/hour)

- Ideal for gold operations producing large amounts of concentrate from washplants or centrifugal concentrators containing both coarse and fine gold
- Compact design, fully pre-assembled in 40' HC container format
- Automatic operation not requiring permanent operator attention

# **UNIQUE DESIGN**

- Fully mechanized feeding, screening and materials handling between tailored processing stages
- Continuous recirculation of middlings for maximum fine gold recovery
- Ergonomic, central operating station
- Coarse and fine gold processed separately for maximum efficiency
- Securely lockable
- No chemicals