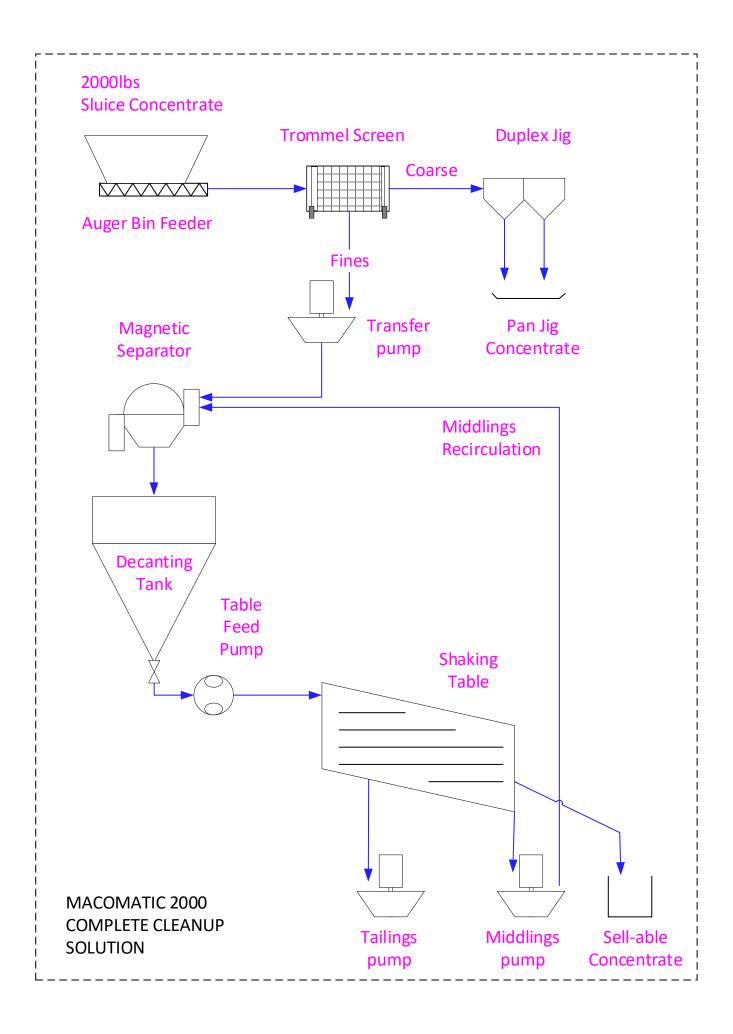

# **UNIQUE DESIGN**

- Fully mechanized feeding, screening and materials handling between tailored processing stages
- Continuous recirculation of middlings for maximum fine gold recovery
- Ergonomic, central operating station
- Coarse and fine gold processed separately for maximum efficiency
- Securely lockable
- No chemicals

#### How it differs:

 Material flows fully continuous, slow and steady. Shaking table middlings are recirculated for unprecedented performance and peace of mind.

### **SPECIFICATIONS**

| CAPACITY                  | TONS PER HOUR      | 0.5-1                                   |
|---------------------------|--------------------|-----------------------------------------|
| WATER REQUIREMENT         | GALLONS PER MINUTE | 150                                     |
| POWER REQUIREMENTS        | KW                 | 10                                      |
| POWER REQUIREMENTS        | VOLTAGE            | 230 or 380-460                          |
| WEIGHT                    | POUNDS             | 20,000                                  |
| DIMENSIONS                | FEET (LxWxH)       | 40 x 8 x 10                             |
| SCREEN APERTURE           | MESH               | 10 or 18                                |
| MAGNETITE / STEEL REMOVAL | SYSTEM TYPE        | LIMS (Low intensity magnetic separator) |
| COARSE GOLD RECOVERY      | SYSTEM TYPE        | DUPLEX JIG                              |
| FINE GOLD RECOVERY        | SYSTEM TYPE        | SHAKING TABLE                           |